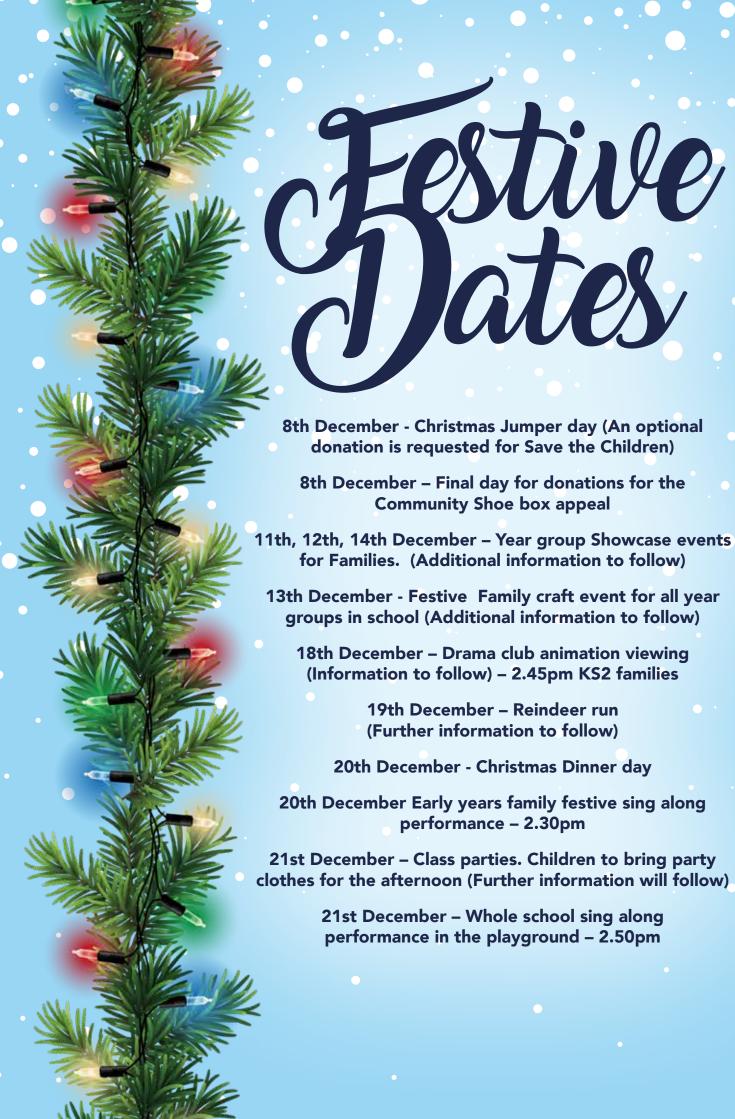

8th December - Christmas Jumper day (An optional

8th December - Final day for donations for the **Community Shoe box appeal** 

11th, 12th, 14th December - Year group Showcase events for Families. (Additional information to follow)

13th December - Festive Family craft event for all year groups in school (Additional information to follow)

18th December - Drama club animation viewing (Information to follow) – 2.45pm KS2 families

> 19th December - Reindeer run (Further information to follow)

20th December - Christmas Dinner day

20th December Early years family festive sing along performance - 2.30pm

21st December - Class parties. Children to bring party clothes for the afternoon (Further information will follow)

> 21st December - Whole school sing along performance in the playground - 2.50pm